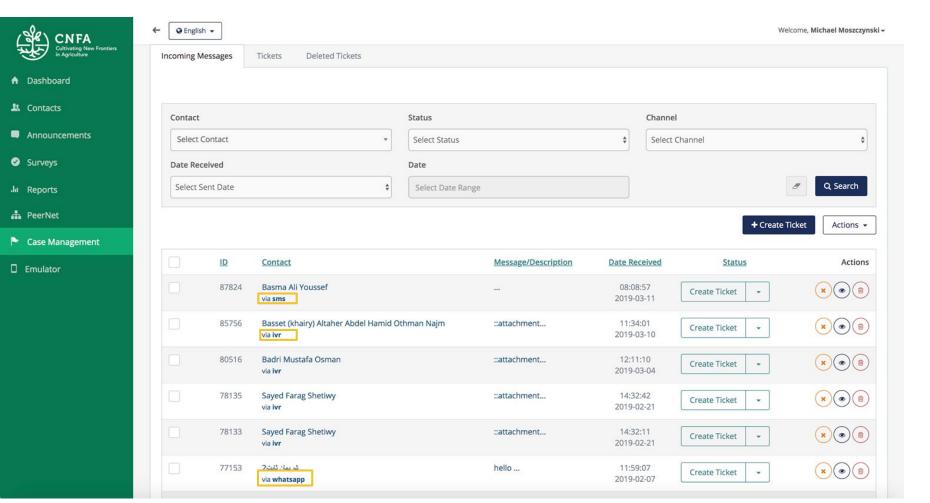

#### Multi-Channel Incoming Messages from Farmers via IVR, Whatsapp, Facebook, SMS