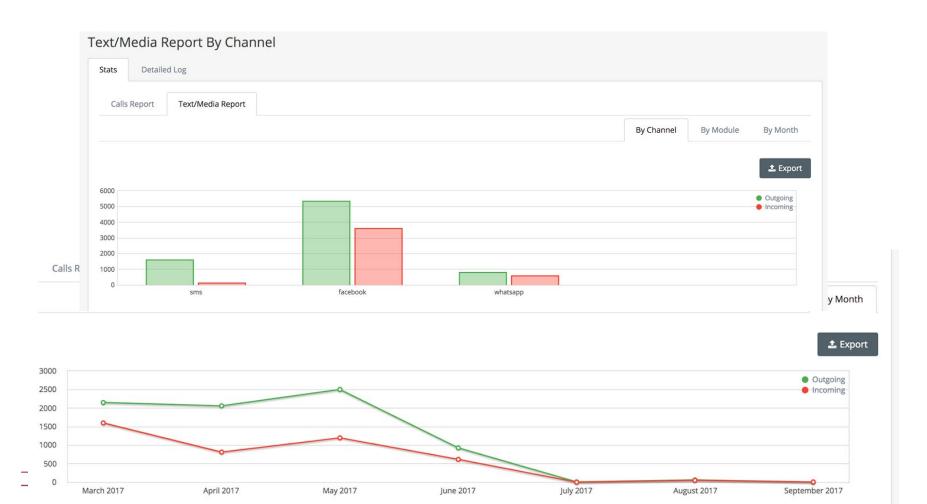

## **Data Analytics**

Gina Assaf
Digital Design Lead at Souktel

Twitter: @GinaAssaf

Email: gina@souktel.com