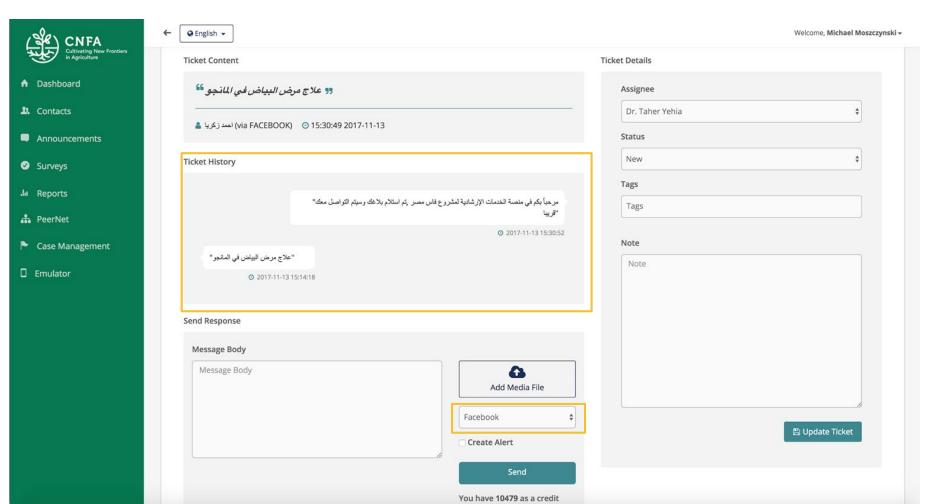

pp.



Case management features and triaging of issues allowed for consistent and efficient follow-up with farmers.



Knowledge management system: Content tagging and searching helps build up a knowledge repository for re-use of information.



Data analytics on incoming data to help inform project decisions.



# Use Case: CNFA FAS Projectgypt

 Limited access to information and extension services on new products and services to assist with new crop production

 Varied technology usage and literacy with farmers depending on location, age, gender, etc.





#### Multi-Channel Incoming Messages from Farmers via IVR, Whatsapp, Facebook, SMS



### Message Traiging: Assigned to a ticket, given tags and an assignee



#### Users can respond to a message via the same channel and view context



## **Data Analytics**





Gina Assaf
Digital Design Lead at Souktel

Twitter: @GinaAssaf

Email: gina@souktel.com