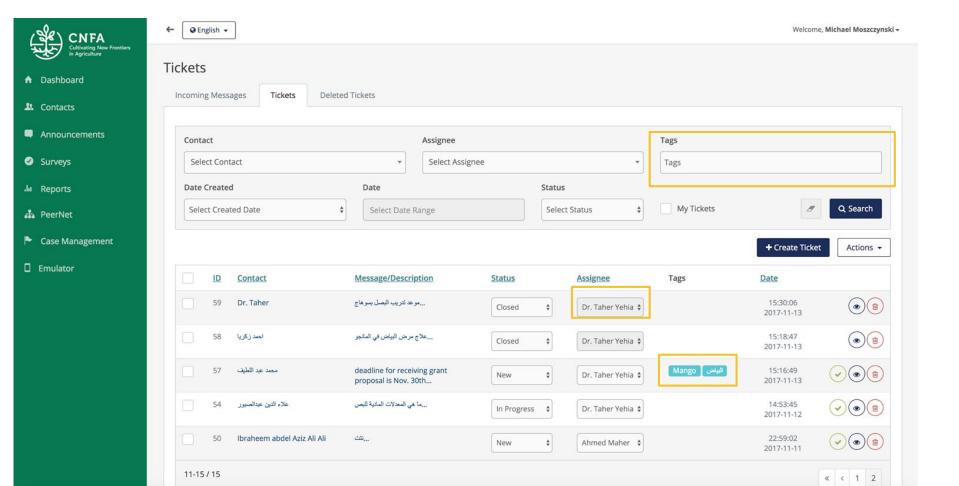

Multi-channel 2-way communication with farmers via SMS, IVR, FB, and Whatsapp.



Case management features and triaging of issues allowed for consistent and efficient follow-up with farmers.



Knowledge management system: Content tagging and searching helps build up a knowledge repository for re-use of information.



Data analytics on incoming data to help inform project decisions.



# Use Case: CNFA FAS Projectgypt

 Limited access to information and extension services on new products and services to assist with new crop production

 Varied technology usage and literacy with farmers depending on location, age, gender, etc.





#### Multi-Channel Incoming Messages from Farmers via IVR, Whatsapp, Facebook, SMS



### Message Traiging: Assigned to a ticket, given tags and an assignee



#### Users can respond to a message via the same channel and view context



## **Data Analytics**





Gina Assaf
Digital Design Lead at Souktel

Twitter: @GinaAssaf

Email: gina@souktel.com