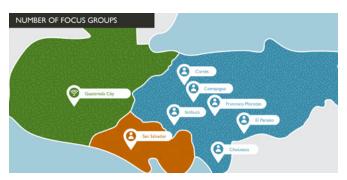

**Figure 5:** Location of focus groups in the Northern Triangle (Honduras, Guatemala and El Salvador).

**Figure 4:** Representation of the country of origin of the workshop participants in ZAMORANO.

Regarding to the work meetings, under the Focus Group methodology, 8 meetings were held as follows: 6 groups in Honduras in representative departments by productive zones; northwestern zone (Cortés), central western (Intibucá and Comayagua), central eastern (Francisco Morazán and El paraíso) and southern region (Choluteca), 1 in San Salvador, El Salvador and 1 in Guatemala.

# 4.2. Working Meetings through Focus Group Workshops

In Honduras, Guatemala and El Salvador, 8 workshops were held under the focus group methodology. In Honduras, a mapping was carried out, and according to the country's representative productive zones, 6 workshops were held, one in El Salvador and one in Guatemala. The following table shows the distribution:

**Table 1.** Distribution of focus groups at the national, regional levels, and dates of fullfilment.

| No | Focus Group | Modality | Place                          | Date              |
|----|-------------|----------|--------------------------------|-------------------|
| 1  | Honduras    | On site  | Comayagua, Comayagua           | March 30th, 2022  |
| 2  | Honduras    | On site  | Danlí, El Paraíso              | March 31st, 2022  |
| 3  | Honduras    | On site  | La Esperanza, Intibucá         | July 12th, 2022   |
| 4  | Honduras    | On site  | Santa Cruz de Yojoa, Cortes    | July 13th, 2022   |
| 5  | Honduras    | On site  | Choluteca, Choluteca           | July 28th, 2022   |
| 6  | Honduras    | On site  | Tegucigalpa, Francisco Morazán | July 29th, 2022   |
| 7  | El Salvador | On site  | San Salvador, El Salvador      | July 19th, 2022   |
| 8  | Guatemala   | Online   | Guatemala, Guatemala           | August 11th, 2022 |