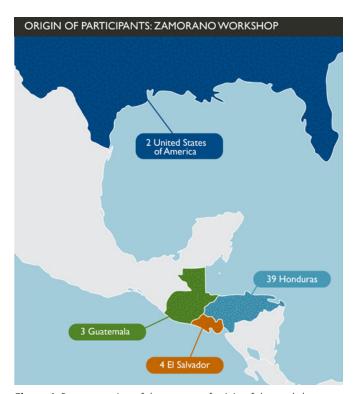

The Regional Workshop to learn about the context of the horticultural and fruit value chain in Honduras, El Salvador and Guatemala was held at ZAMORANO University in Honduras. The workshop was attended by 48 people, including 39 from Honduras, 3 from Guatemala, 4 from El Salvador and 2 from the United States of America, all from different key sectors in the development and study of the horticultural and fruit value chain.

**Figure 5:** Location of focus groups in the Northern Triangle (Honduras, Guatemala and El Salvador).

**Figure 4:** Representation of the country of origin of the workshop participants in ZAMORANO.

Regarding to the work meetings, under the Focus Group methodology, 8 meetings were held as follows: 6 groups in Honduras in representative departments by productive zones; northwestern zone (Cortés), central western (Intibucá and Comayagua), central eastern (Francisco Morazán and El paraíso) and southern region (Choluteca), 1 in San Salvador, El Salvador and 1 in Guatemala.